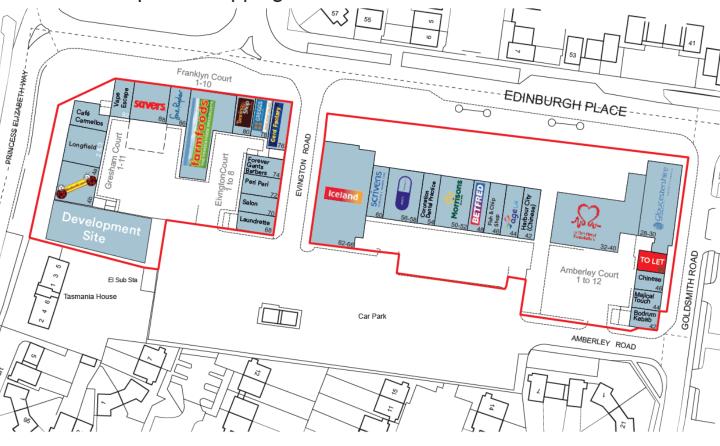

#### **DESCRIPTION**

The property forms part of Coronation Square neighbourhood centre and anchored by Farmfoods, Savers and Iceland. Other occupiers include Greggs, Morrisons Daily, Lloyds Pharmacy and Card Factory. The scheme benefits from a large ample car park at the rear.

#### **LOCATION**

Coronation Square is a busy community shopping centre serving a strong local catchment of approximately 117,000. Located approximately 3 miles west of Cheltenham town centre, this mixed-use development provides housing, a community library and offices occupied by Cheltenham Borough Council. Excellent road connections located on the busy A4013 connecting to the A40 and A4019 and then junctions 10 and 11 of the M5.