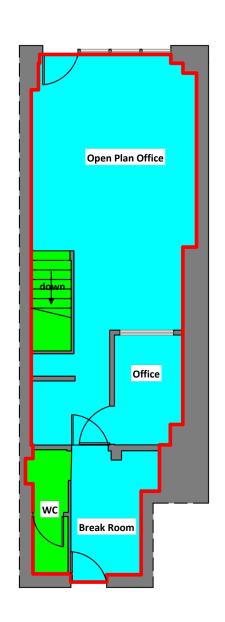

#### **ACCOMMODATION**

**GROUND FLOOR** 

452 sq ft 41.99 sq m

**BASEMENT** 

355 sq ft 32.98 sq m

# FLOOR PLANS

Ground floor - 1:100 Basement - 1:100