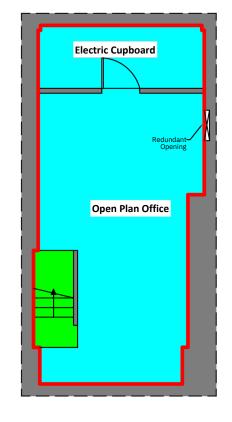

#### **ACCOMMODATION**

**GROUND FLOOR** 

452 sq ft 41.99 sq m

**BASEMENT** 

355 sq ft 32.98 sq m

# FLOOR PLANS

Ground floor - 1:100 Basement - 1:100