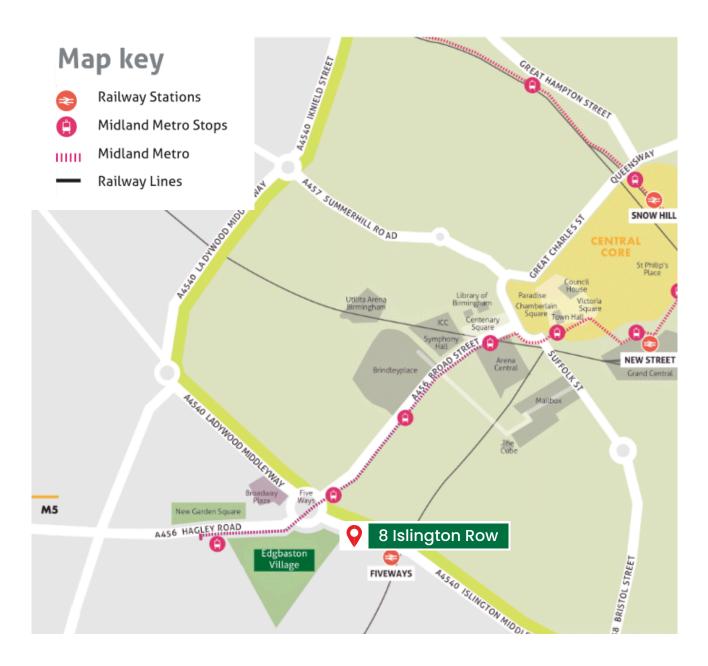

#### **LOCATION**

The property sits on Islington Row, adjacent to Five Ways and within the evolving Edgbaston Village with its premier leisure and lifestyle retailers. A busy pedestrian footfall location, 8 Islington Row is approx. 500 metres from Five Ways railway station which is used by over 1.4 million passengers per year. The catchment area is home to an extensive commercial office, student and residential population. Further transport connections include the Edgbaston Village Metro stop, situated a few minutes walk away, giving a quick and reliable link through to the City Centre.