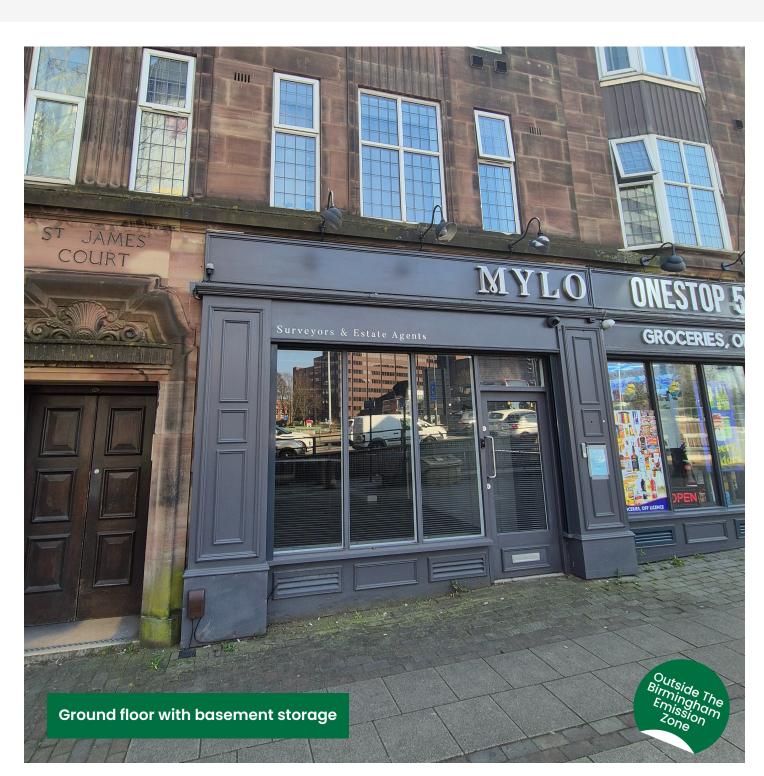

#### **DESCRIPTION**

8 Islington Row is a high profile open plan retail unit on an established retail parade made up of 15 retail units which include award winning Laghi's Deli, EYE Opticians, LA Pop, and Sky Clinic to name a few. This is a prime arterial route between Birmingham and Edgbaston, offering a highly visible location for a range of retail and leisure uses. The unit consists of a stylish frontage with roller shutter security and a basement area ideal for storage.

# **SPECIFICATION**

- Single open plan unit available
- Catchment area home to an extensive commercial office, student and residential population
- Gateway site into Edgbaston Village
- Basement storage
- EPC Rating C
- Outside The Birmingham Emission Zone