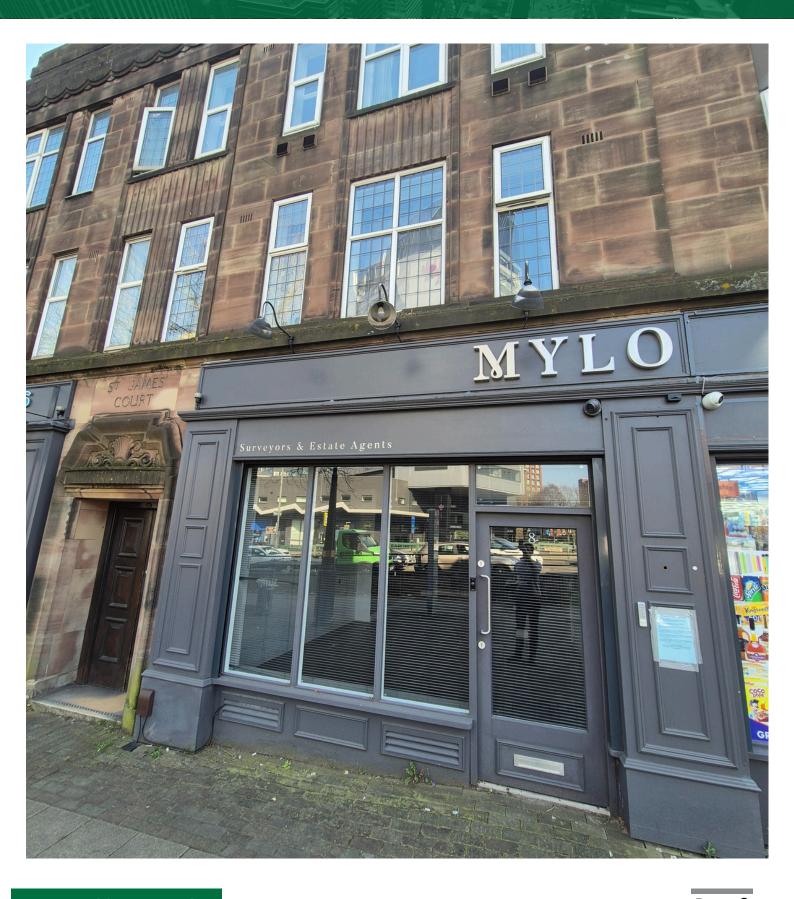

#### **DESCRIPTION**

8 Islington Row is a high profile open plan retail unit on an established retail parade made up of 15 retail units which include award winning Laghi's Deli, EYE Opticians, LA Pop, and Sky Clinic to name a few. This is a prime arterial route between Birmingham and Edgbaston, offering a highly visible location for a range of retail and leisure uses. The unit consists of a stylish frontage with roller shutter security and a basement area ideal for storage.

# **SPECIFICATION**

- Single open plan unit available
- Catchment area home to an extensive commercial office, student and residential population
- Gateway site into Edgbaston Village
- Basement storage
- EPC Rating C
- Outside The Birmingham Emission Zone